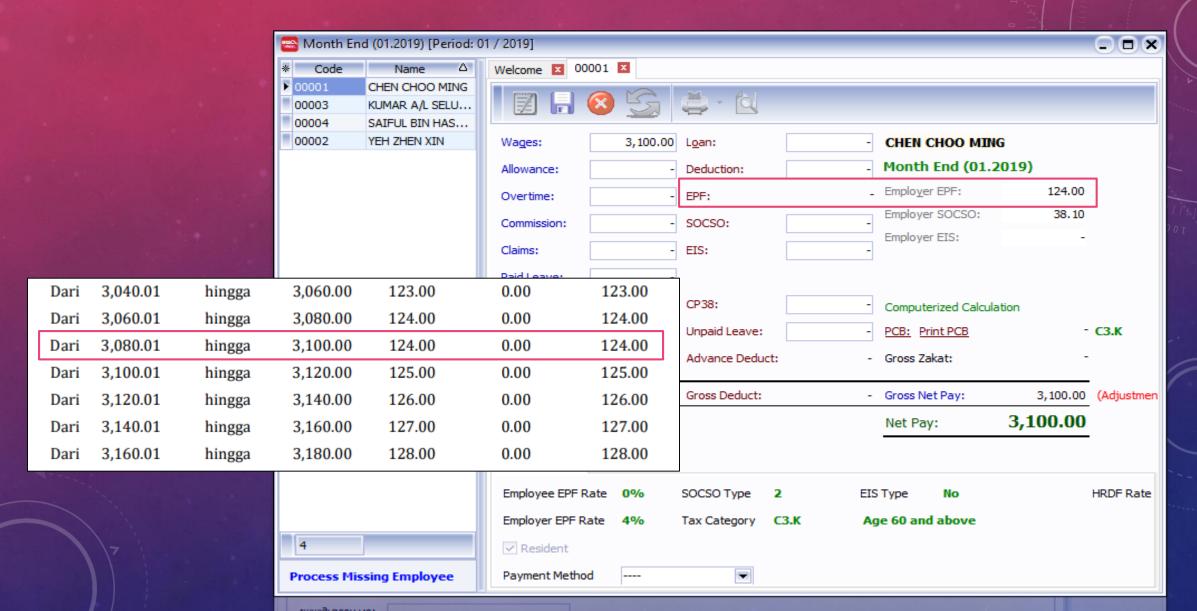

Effective 01.01.2019, senior citizen (**60 year old**) can choose not to contribute EPF and employer contribution reduce to **4%**. SQL Payroll will automatic detect the age and set the EPF contribution accordingly.