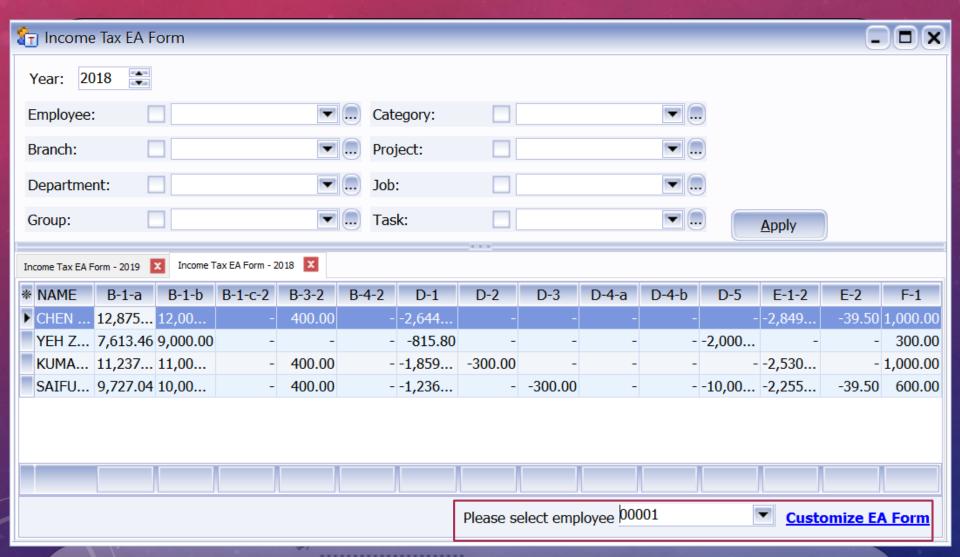

### INCOME TAX EA FORM

- ✓ Generate anytime
- Batch email to individual employee
- ✓ Adjustable EA Form figure

SQL Payroll www.SQL.com.my

| Nama | SQL SDN BHD |
|------|-------------|
|      |             |