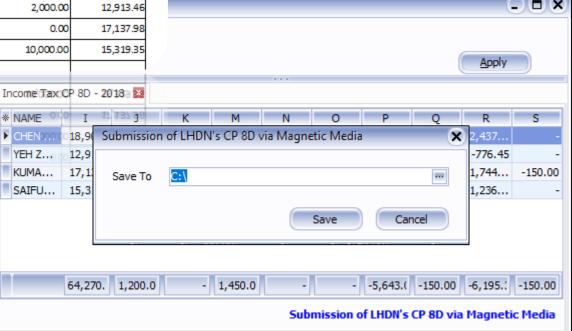

No. Majikan E

| :  7 8 1 5 4 4 | 7 8 1 5 | 4 |
|----------------|---------|---|
|----------------|---------|---|

(C.P.8D - Pin. 2018)

#### PENYATA SARAAN DARIPADA PENGGAJIAN, TUNTUTAN POTONGAN DAN MAKLUMAT MENGENAI POTONGAN CUKAI DI BAWAH KAEDAH-KAEDAH CUKAI PENDAPATAN (POTONGAN DARIPADA SARAAN) 1994 BAGI TAHUN BERAKHIR 31 DISEMBER 2018

Majikan dikehendaki mengisi penyata ini untuk semua pekerja bagi tahun 2017. Majikan yang telah menghantar maklumat melalui e-Data Praisi tidak perlu mengisi dan menghantar Borang C.P.8D.

| Α   | В                      | С             | D                | E                    | F                                        | G                  | н                        | 1                                   |
|-----|------------------------|---------------|------------------|----------------------|------------------------------------------|--------------------|--------------------------|-------------------------------------|
| ВІІ | Nama Pekerja           | No. Cukal     | No. Pengenalan / | Kategori             | Cukal<br>Ditanggung<br>Oleh Majikan      | Pelepas            | an Anak Yang<br>Layak    | Jumlah Saraan<br>Kasar <sup>2</sup> |
|     | raina Penerja          | Penda patan   | Pasport          | Pekerja <sup>1</sup> | (Isikan 1 atau 2)<br>1 = Ya<br>2 = Tidak | Bila ngan<br>An ak | Jumlah Pelepasan<br>(RM) | (RM)                                |
| 1   | CHEN CHOO MING         | OG17114720114 | 541018106637     | 3                    | 2                                        | 0                  | 0.00                     | 18,900.00                           |
| 2   | YEH ZHEN XIN           | SG07777988071 | 308550078        | 3                    | 2                                        | 1                  | 2,000.00                 | 12,913.46                           |
| 3   | KUMAR A/L SELUAKUMARAN | OG17777729634 | 600728086087     | 2                    | 2                                        | 0                  | 0.00                     | 17,137.98                           |
| 4   | SAIFUL BIN HASSAN      | OK18216429634 | 760527146147     | 2                    | 2                                        | 2                  | 10,000.00                | 15,319.35                           |
|     |                        |               |                  |                      |                                          |                    |                          |                                     |
|     |                        |               |                  |                      |                                          |                    |                          | 00 0040 0                           |
| 4   | SAIFUL BIN HASSAN      | OK18216429634 | 760527146147     | 2                    | 2                                        | 2                  | Income (lax)Cl           | P 8D - 2018 3                       |
| 3   | KUMAR A/L SELUAKUMARAN | OG1777729634  | 600728086087     | 2                    | 2                                        | 0                  | * NAME 000               | I 17,137,38                         |
| 7   |                        | 2001111200017 |                  |                      | -                                        | 7                  | CHENDONO                 | 18 9/ Suhmissi                      |