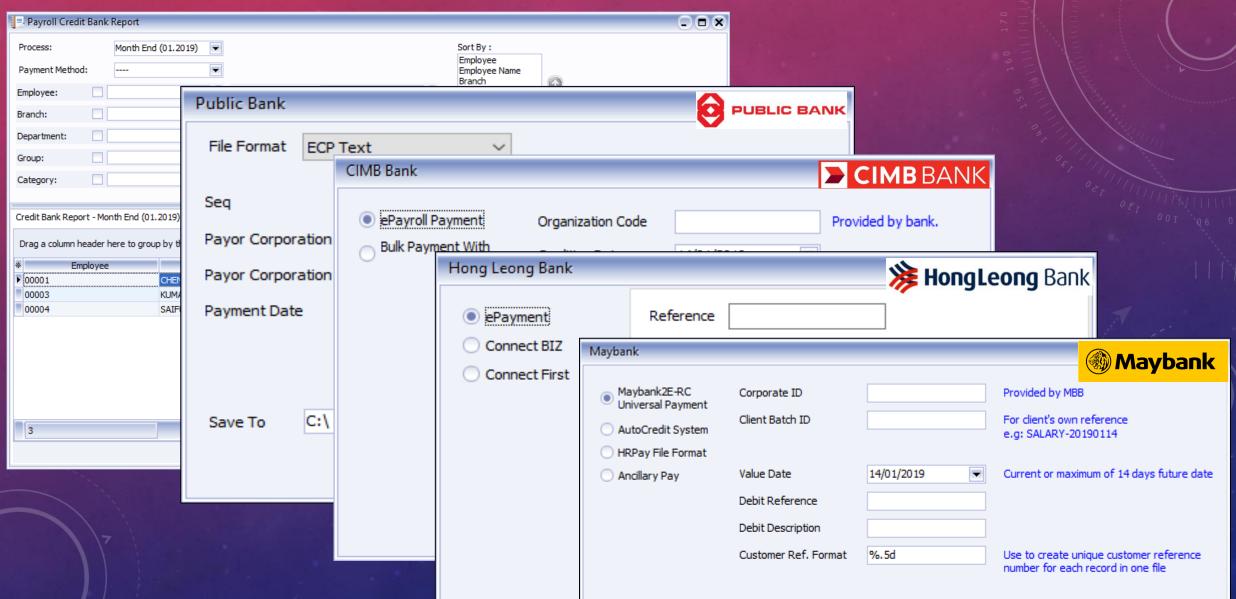

### Electronic Payment – 25 bank

Direct generate from SQL Payroll & upload to bank