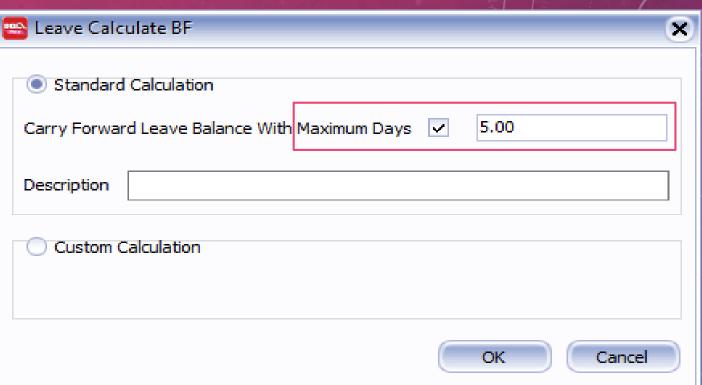

### Leave Application

- ✓ Unlimited leave types
- ✓ Different leave entitlement
- ✓ Leave application reports
- ✓ Leave balance reports
- ✓ Yearly Leave reports

✓ Flexible unpaid leave formula

✓ Support Leave brought forward with max day.