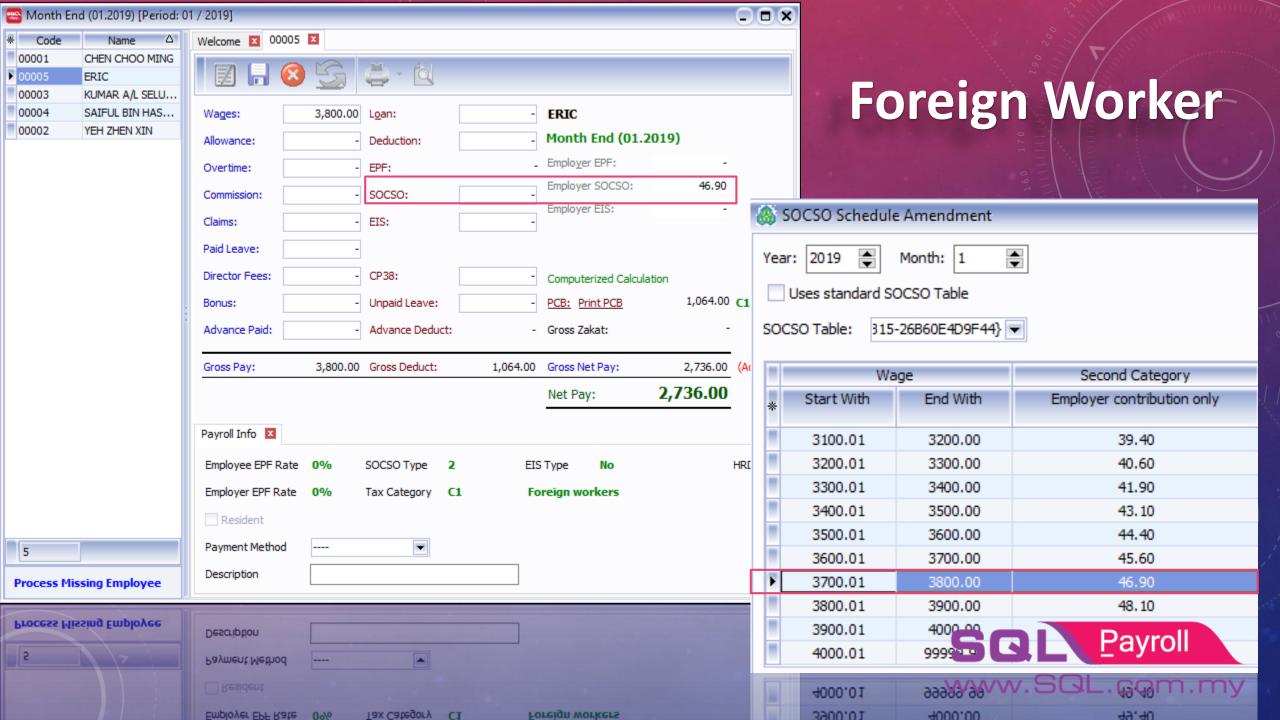

Effective 01.01.2019, senior citizen (**60 year old**) can choose not to contribute EPF and employer contribution reduce to **4%**. SQL Payroll will automatic detect the age and set the EPF contribution accordingly.



# Foreign Worker – SOCSO Employment Injury Scheme





## 2019 PCB Updates:

Effective 01.01.2019, a new tax relief structure for EPF and life insurance.

Where it was previously combined with a total relief of up to RM6,000 a year.

The new structure will split it into RM4,000 for EPF, and RM3,000 for life insurance.



This means high and mid income earners will have to pay more tax (unless you have invested in life insurance which has additional RM3,000 relief).

# Tax Relief RM 6000

RM 4000

# New Enhancement



#### Monthly Payroll

- ✓ SQL Payroll able to process multiple batches in the same month for eg:
  - HR group salaries process on 25th
  - All others salaries process on last day of the month.

✓ You can also set cut off date
 Eg: my company pay are from
 26<sup>th</sup> to 25<sup>th</sup> .



#### One button email payslip to i