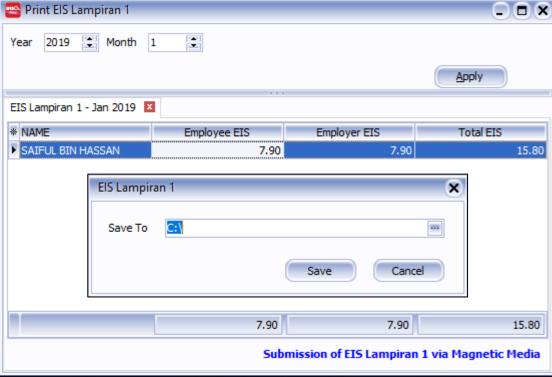

# EIS – Lampiran 1

- ✓ Direct print from SQL Payroll for filling
- ✓ E-Submission ready

- ✓ Direct print from SQL Payroll for filling
- ✓ E-Submission ready