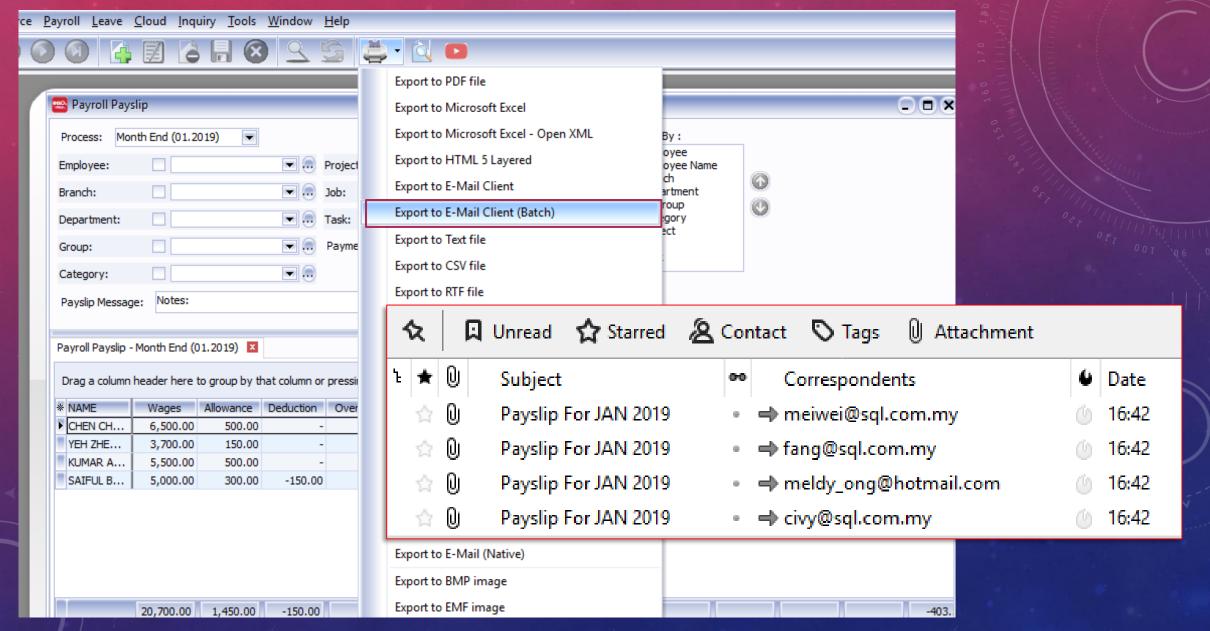

:

Effective 01.01.2019, a new tax relief structure for EPF and life insurance.

Where it was previously combined with a total relief of up to RM6,000 a year.

The new structure will split it into RM4,000 for EPF, and RM3,000 for life insurance.



This means high and mid income earners will have to pay more tax (unless you have invested in life insurance which has additional RM3,000 relief).

# Tax Relief RM 6000

RM 4000

# New Enhancement



#### Monthly Payroll

- ✓ SQL Payroll able to process multiple batches in the same month for eg:
  - HR group salaries process on 25th
  - All others salaries process on last day of the month.

✓ You can also set cut off date
 Eg: my company pay are from
 26<sup>th</sup> to 25<sup>th</sup> .



#### One button email payslip to individual employees



### Electronic Payment – 25 bank

Direct generate from SQL Payroll & upload to bank



#### Government compliance reports ready

- ✓ EPF Borang A, Socso Borang 8A, Income Tax CP 39, EIS Lampiran 1, HRDF
- ✓ Employer Borang E (CP8D), Income Tax EA form & etc











#### PERTUBUHAN KESELAMATAN SOSIAL JADUAL CARUMAN BAGI SISTEM INSURANS PEKERJAAN (SIP)

Lampiran 1

| NAMA MAJIKAN | SQL SDN BHD |      |
|--------------|-------------|------|
| KOD MAJIKAN  | B479875     |      |
|              |             | 8000 |
|              |             |      |

| BIL. | KOD MAJIKAN | NO. KAD PENGENALAN | NAMA PEKERJA<br>(Mengikut Kad Pengenalan) |
|------|-------------|--------------------|-------------------------------------------|
| 1    | B479875     | 760527146147       | SAIFUL BIN HASSAN