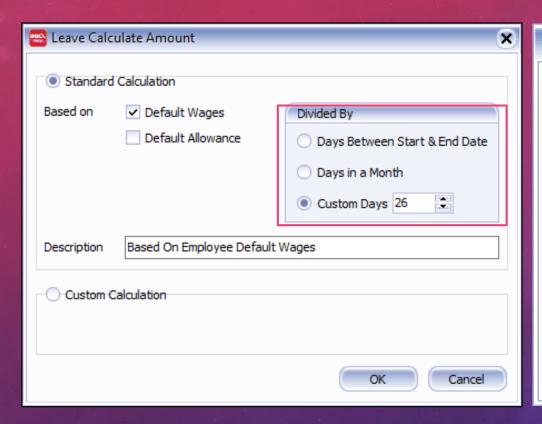

### Leave Application

- ✓ Unlimited leave types
- ✓ Different leave entitlement
- ✓ Leave application reports
- ✓ Leave balance reports
- ✓ Yearly Leave reports

✓ Flexible unpaid leave formula

✓ Support Leave brought forward with max day.