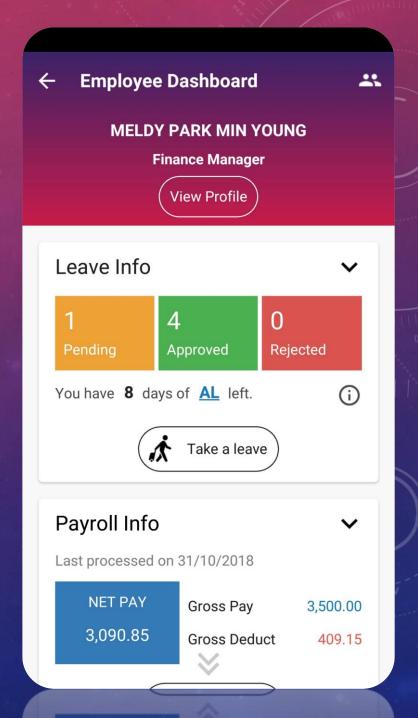

# E Leave (Beta Version)

#### **Employees**

- ✓ Apply leave anywhere anytime
- ✓ Employees dashboard
- ✓ Leave records such as pending, approved, rejected
- ✓ Leave balance
- ✓ Payroll info, Payroll summary