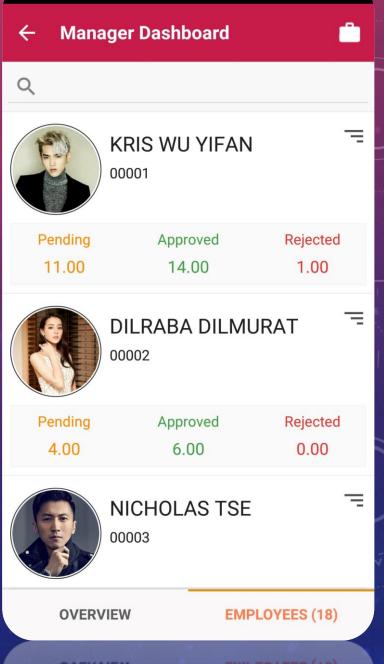

# E Leave (Beta Version)

#### Employer

- ✓ Approved leave anytime anywhere
- ✓ Apply leave on-behalf
- ✓ Manager dashboard
- ✓ View employees leave application, records, balance
- ✓ Payroll info

**OVERVIEW** 

EMPLOYEES (18)