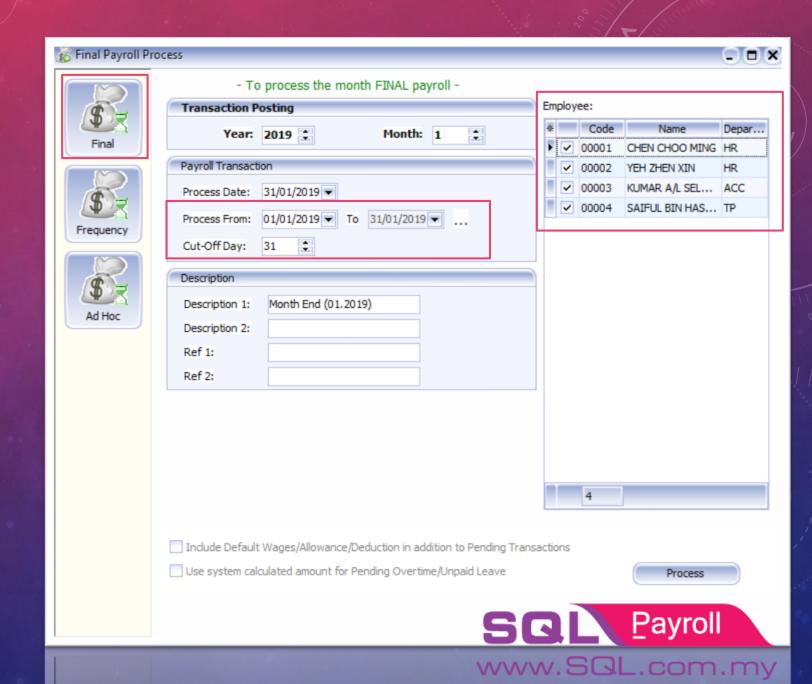

#### Monthly Payroll

- ✓ SQL Payroll able to process multiple batches in the same month for eg:
  - HR group salaries process on 25th
  - All others salaries process on last day of the month.

✓ You can also set cut off date
 Eg: my company pay are from
 26<sup>th</sup> to 25<sup>th</sup> .