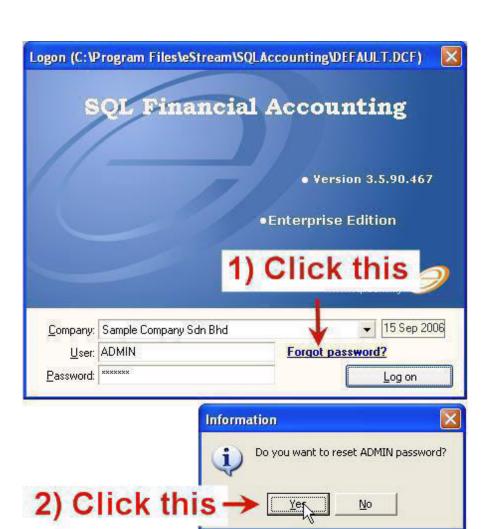

## Your Company Letterhead

XX / XX / 2011

eStream Software Sdn Bhd (611016-M) 32, 1st Floor, Jalan Tiara 4, Bandar Baru Klang, 41150 Klang, Selangor, Malaysia.

Tel: +603-33416909 Fax: +603-33412909

To Whom It May Concern,

**RE: RESET PASSWORD** 

Please reset password for administrator user for XXX Sdn Bhd. The challenge code is XXXX.

By requesting to reset administrator user password, we acknowledge that the request is for legitimate purposes from XXX Sdn Bhd. eStream Software Sdn Bhd will bare no responsibility or liability in the event of misuse resulting from the release of the administrator user password.

Yours faithfully,
XXX Sdn Bhd.

Chop & Sign here

Mr./ Ms. XXX





- 3) Read the Challenge Code to SQL Acc Representative and wait for a response code. Do not click on anything while waiting. Key in the Response Code and proceed.
- 4) It will revert back to user name "admin" and password "admin"
- eStream Software reserve the right not to issue Response Code until the request legitimacy is established.