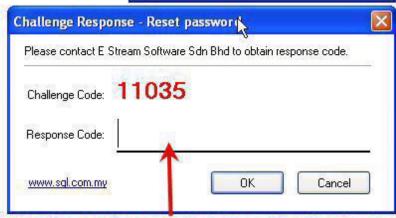

**RE: RESET PASSWORD** 

Please reset password for administrator user for XXX Sdn Bhd. The challenge code is XXXX.

By requesting to reset administrator user password, we acknowledge that the request is for legitimate purposes from XXX Sdn Bhd. eStream Software Sdn Bhd will bare no responsibility or liability in the event of misuse resulting from the release of the administrator user password.